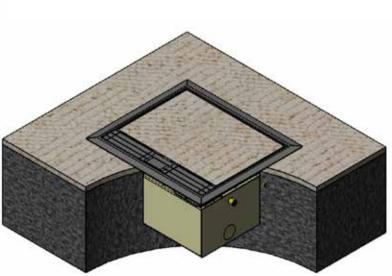

### **Manage Cables Better**

Cableaway's floor outlet boxes are an ideal way to supply power, data and A/V to open floors of a commercial office building or even within your home. The FB series floor outlet boxes come complete with a height adjustable lid, auto switched outlets, provision for data mechs (mechs by others) and a blank plate for A/V installation.

### Features

- · Height adjustable lid
- · Flush or recess lid options
- · Easy to remove lid section
- Dual cable exit flaps
- Lifting loop (for easy opening)
- · Up to 4 auto switched outlets
- Modular configuration
- Bevelled and flush lid finishes
- Provision for up to 10 data