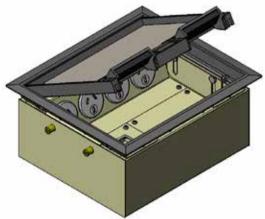

### **Manage Cables Better**

Cableaway's floor outlet boxes are an ideal way to supply power, data and A/V to open floors of a commercial office building or even within your home. The FB series floor outlet boxes come complete with a height adjustable lid, auto switched outlets, provision for data mechs (mechs by others) and a blank plate for A/V installation.

### Features

- · Height adjustable lid
- · Flush or recess lid options
- · Easy to remove lid section
- Dual cable exit flaps
- Lifting loop (for easy opening)
- · Up to 4 auto switched outlets
- Modular configuration
- Bevelled and flush lid finishes
- Provision for up to 10 data

### Specifications

- Floor box body manufactured from powder coated zinc annealed steel
- 20mm and 25mm knockouts provided for easy conduit entry
- Auto switched power outlet's supplied
- Provision for data
- Range of accessory plates available
- Floor box carcass dimensions: W 194 x L 227 x D 90mm (D 111mm including the PL,SSF,SSR lid section) (19mm lid section including carcass D 115mm)
- Floor box lid dimension W 220 x L 250mm