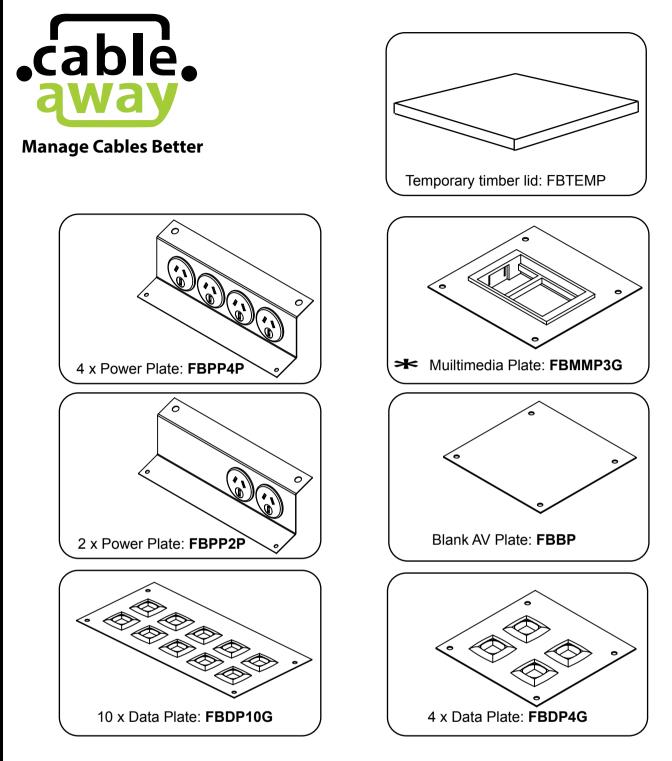

★ please refer to multimedia catalouge for modules

### **Manage Cables Better**

Standard 4 power configuration

Standard 2 power configuration

### **Suggested Specification**

Contractor shall supply Cableaway FB Series floor outlet box. The box will be complete with (eg:  $4 \times$ ) power and (eg:  $4 \times$ ) data with a (eg: stainless steel flush) lid section.Part Number (eg: FBSSF4P4D).

| Description                                                            | Part Number |
|------------------------------------------------------------------------|-------------|
| 2 x power and provision for 4 x data 9mm recessed plastic lid          | FBPL2P4D    |
| 4 x power and provision for 4 x data 9mm recessed plastic lid          | FBPL4P4D    |
| 2 x power and provision for 4 x data stainless steel flush lid         | FBSSF2P4D   |
| 4 x power and provision for 4 x data stainless steel flush lid         | FBSSF4P4D   |
| 2 x power and provision for 4 x data stainless steel 9mm recessed lid  | FBSSR2P4D   |
| 4 x power and provision for 4 x data stainless steel 9mm recessed lid  | FBSSR4P4D   |
| 2 x power and provision for 4 x data stainless steel 19mm recessed lid | FBSS19R2P4D |
| 4 x power and provision for 4 x data stainless steel 19mm recessed lid | FBSS19R4P4D |