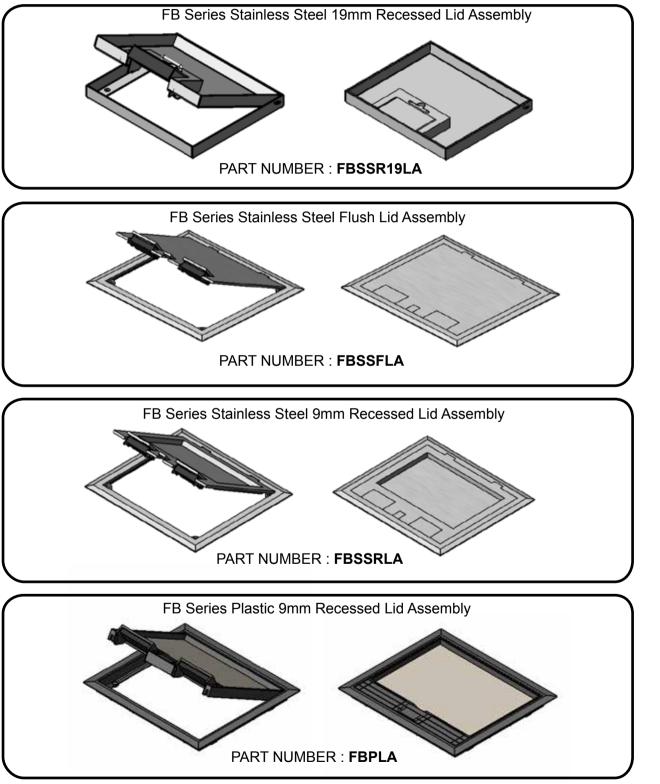

### Features

- · Height adjustable lid
- · Flush or recess lid options
- · Easy to remove lid section
- Dual cable exit flaps
- Lifting loop (for easy opening)
- · Up to 4 auto switched outlets
- Modular configuration
- Bevelled and flush lid finishes
- Provision for up to 10 data

### Specifications

- Floor box body manufactured from powder coated zinc annealed steel
- 20mm and 25mm knockouts provided for easy conduit entry
- Auto switched power outlet's supplied
- Provision for data
- Range of accessory plates available
- Floor box carcass dimensions: W 194 x L 227 x D 90mm (D 111mm including the PL,SSF,SSR lid section) (19mm lid section including carcass D 115mm)
- Floor box lid dimension W 220 x L 250mm

### **Suggested Specification**

Contractor shall supply Cableaway FB Series floor outlet box. The box will be complete with (eg:  $4 \times$ ) power and (eg:  $4 \times$ ) data with a (eg: stainless steel flush) lid section.Part Number (eg: FBSSF4P4D).

| Description                                                            | Part Number |
|------------------------------------------------------------------------|-------------|
| 2 x power and provision for 4 x data 9mm recessed plastic lid          | FBPL2P4D    |
| 4 x power and provision for 4 x data 9mm recessed plastic lid          | FBPL4P4D    |
| 2 x power and provision for 4 x data stainless steel flush lid         | FBSSF2P4D   |
| 4 x power and provision for 4 x data stainless steel flush lid         | FBSSF4P4D   |
| 2 x power and provision for 4 x data stainless steel 9mm recessed lid  | FBSSR2P4D   |
| 4 x power and provision for 4 x data stainless steel 9mm recessed lid  | FBSSR4P4D   |
| 2 x power and provision for 4 x data stainless steel 19mm recessed lid | FBSS19R2P4D |
| 4 x power and provision for 4 x data stainless steel 19mm recessed lid | FBSS19R4P4D |