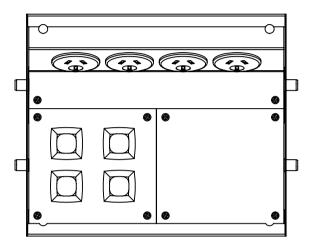

### **Manage Cables Better**

Standard 4 power configuration

Standard 2 power configuration