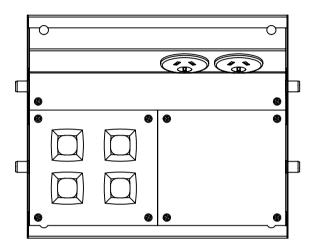

### **Manage Cables Better**

Standard 4 power configuration

Standard 2 power configuration