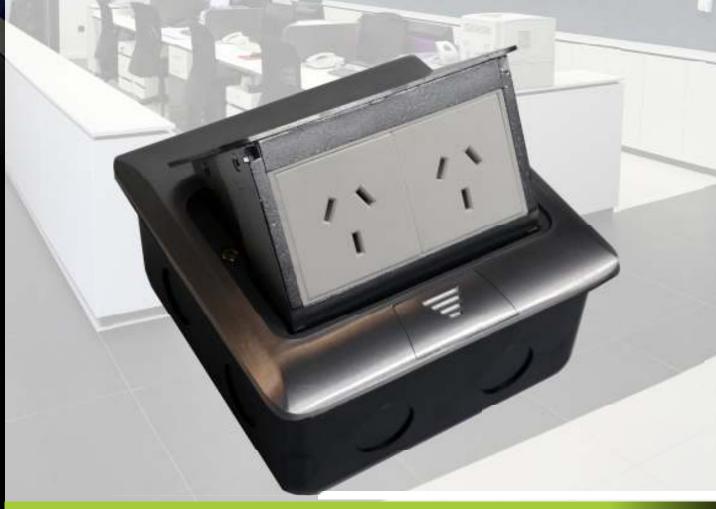

## **Manage Cables Better**

Cableaway's floor outlet boxes are an ideal way to supply power, or data to open floors of a commercial office building or even within your home. The PUALF2P floor outlet box comes complete with a brushed aluminium flush lid, 2 x auto swicthed sockets (Also avalible in a data only configeration).

## **Specifications**

- •Floor box body manufactured from powder coated zinc annealed steel
- •20mm and 25mm knockouts provided for easy conduit entry
- Frame and lid manufactured from brushed aluminium
- •2 x auto switched power outlets supplied
- •IP44 rated
- •Floor box carcass dimensions: W 132 x L 132 x D 64mm (D 72mm including lid)
- •Floor box lid dimension W 145 x L 145mm