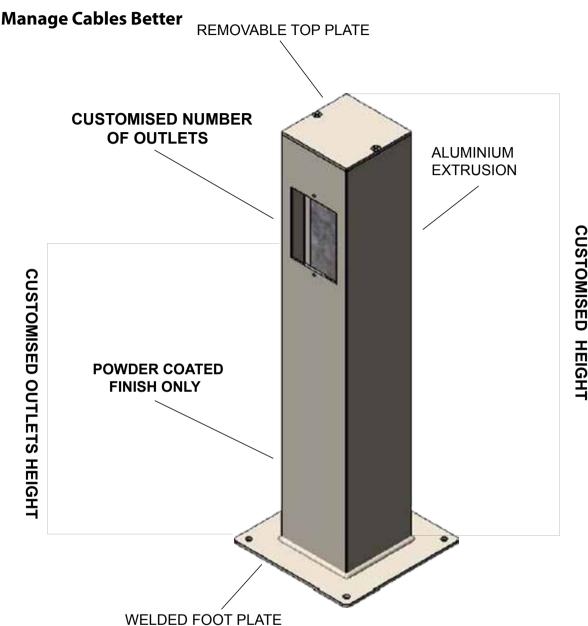

**Single Division** 

- Extruded aluminium body
- · Welded aluminium base plate
- · Removable top cap
- · Pre-cut outlet mounting holes
- Made to any height requirement
- · Powder coated finish
- · Outlet mounting up to all 4 side's