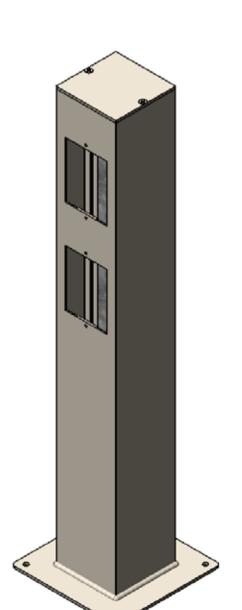

## **Manage Cables Better**

Cableaway's range of pedestal poles are a cost effective way to provide power, Data and Audio Visual outlets to above or below bench areas in office's, school's or laboratories (etc).

Cableaway's pedestals are mounted directly to any surface by using the 4 mounting holes provided. It could not be easier to mount your outlet's as all pedestal pole's come complete with mounting cut outs for standard outlets.