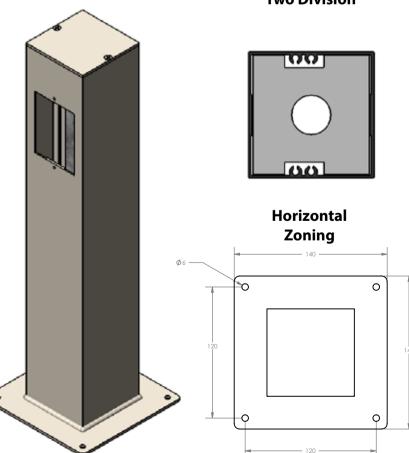

Cableaway's pedestals are mounted directly to any surface by using the 4 mounting holes provided. It could not be easier to mount your outlet's as all pedestal pole's come complete with mounting cut outs for standard outlets.

**Two Division** 

**Foot Plate** 

Suggested Specification:

Contractor shall use a Cableaway PP series pedastal pole to the nominated size (height). The construction of the pedastal pole shall be an aluminium extrusion complete with welded foot plate and divisional barrier dividing power and data. Colour of the pedastal pole to be nominated by Architect. Provision for Mounting of GPO and Data outlets to be nominated (height and amount of outlets) by electrical Consultant and cut outs to be completed by Cableaway.