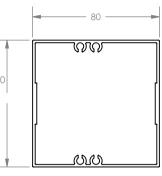

**Single Division** 

- Extruded aluminium body
- · Welded aluminium base plate
- · Removable top cap
- · Pre-cut outlet mounting holes
- Made to any height requirement
- · Powder coated finish
- · Outlet mounting up to all 4 side's