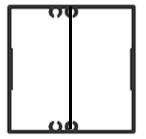

**Two Division** 

**Foot Plate** 

Suggested Specification:

Contractor shall use a Cableaway PP series pedastal pole to the nominated size (height). The construction of the pedastal pole shall be an aluminium extrusion complete with welded foot plate and divisional barrier dividing power and data. Colour of the pedastal pole to be nominated by Architect. Provision for Mounting of GPO and Data outlets to be nominated (height and amount of outlets) by electrical Consultant and cut outs to be completed by Cableaway.