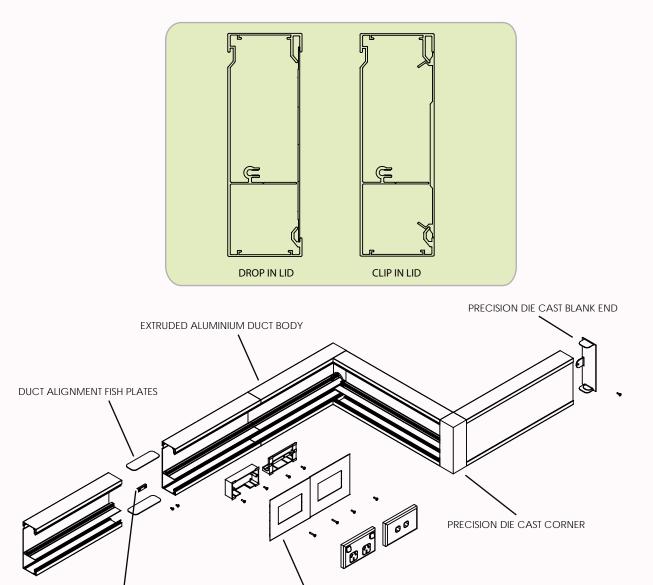

### Suggested Specification:

Contractor shall supply Cableaway SD series skirting duct (to the nominated size, division and lid type). The skirting duct will be of aluminium construction complete with divisional barrier to separate power and data. Purpose made mounting kits for power and data shall be used. Skirting duct will be installed to the manufacturers specification using Cableaway's continuous earthing

PRECISION DIE CAST CORNER

sales@cableaway.com.au

Skirting duct will be installed to the manufacturers specification using Cableaway's continuous earthing system.

#### Suggested Specification:

Contractor shall supply Cableaway SD series skirting duct (to the nominated size, division and lid type). The skirting duct will be of aluminium construction complete with divisional barrier to separate power and data. Purpose made mounting kits for power and data shall be used. Skirting duct will be installed to the manufacturers specification using Cableaway's continuous earthing