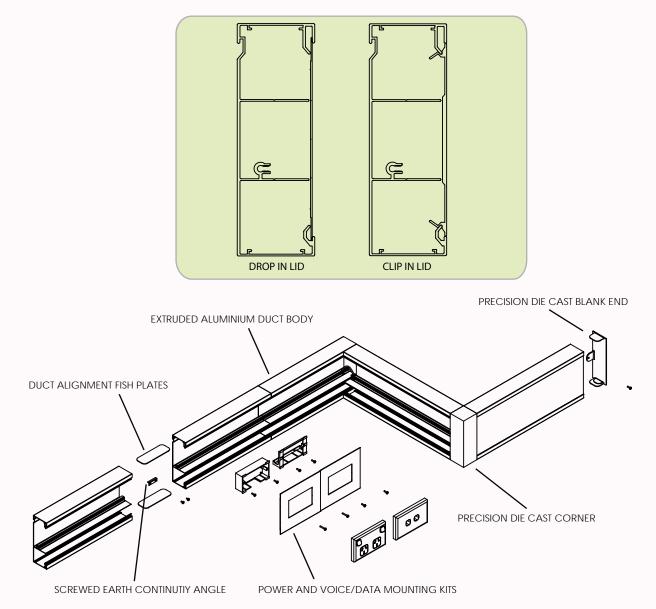

# SD401502DIV SERIES SKIRTING DUCT

BETTER CABLE MANAGEMENT

40

DATA /

VOICE

POWER

150

Cableaway's skirting duct range is by far the easiest way for housing and distribution of power and data cabling, from large commercial offices to the small home office.

Cableaway's 40mm x 150mm x 2 division skirting duct is perfect for the reticulation and mounting of power, Cat 5, Cat 6 and Cat 6A data cabling.

Cableaway's skirting duct is also able to handle Audio and Visual cables using Cableaway's 45 series multimedia outlets making it easier than ever to adapt microphone jacks, HDMI, VGA, component and much more.

### FEATURES:

- Extruded aluminium body
- Diecast blank ends
- Diecast corners
- Centre mounting of outlets
- Suitable for CAT 5,6 and 6A data cables
- GPO mounting kit
- Data mounting kit

www.cableaway.com.au

### Suggested Specification:

Contractor shall supply Cableaway SD series skirting duct (to the nominated size, division and lid type). The skirting duct will be of aluminium construction complete with divisional barrier to separate power and data. Purpose made mounting kits for power and data shall be used. Skirting duct will be installed to the manufacturers specification using Cableaway's continuous earthing

PRECISION DIE CAST CORNER

sales@cableaway.com.au

Skirting duct will be installed to the manufacturers specification using Cableaway's continuous earthing system.