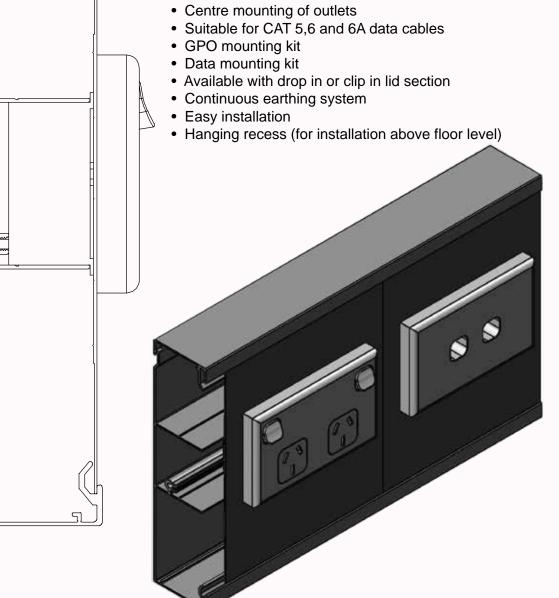

### FEATURES:

- Extruded aluminium body
- Diecast blank ends
- Diecast corners
- Centre mounting of outlets
- Suitable for CAT 5,6 and 6A data cables
- GPO mounting kit
- Data mounting kit
- Available with drop in or clip in lid section
- Continuous earthing system
- Easy installation
- Hanging recess (for installation above floor level)