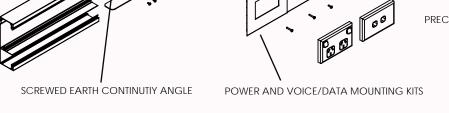

# SD501502DIV SERIES SKIRTING DUCT

SCREWED EARTH CONTINUTIY ANGLE

POWER AND VOICE/DATA MOUNTING KITS

Skirting duct will be installed to the manufacturers specification using Cableaway's continuous earthing system.

| Description:                                 | Part Number:  | Standard Colours: | (S) Suffix: |
|----------------------------------------------|---------------|-------------------|-------------|
| Skirting duct Body (2.4m length)             | SD50150(S)    | Anodised Natural  | Α           |
| Drop in Lid section (1.2m length)            | SDDL150(S)    | Black             | В           |
| Clip in lid section (1.2m length)            | SDCL150(S)    | Pearl White       | W           |
| Corner kit                                   | SDCNR50150(S) |                   |             |
| Blank end                                    | SDBE50150(S)  |                   |             |
| Front cover GPO and Data kit (drop in lid)   | SDDFC150(S)   |                   |             |
| Front cover GPO and Data kit (clip in lid)   | SDCFC150(S)   |                   |             |
| GPO shroud kit                               | SDPSK         |                   |             |
| Data shroud kit                              | SDDMK         |                   |             |
| Earth continuance plate and alignment plates | SDJK50        |                   |             |
| Internal butt join earthing kit              | SDIEK         |                   |             |