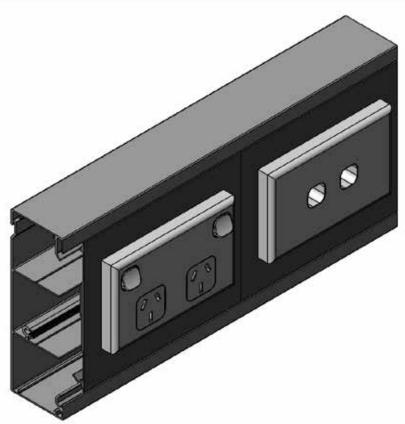

### FEATURES:

- Extruded aluminium body
- Diecast blank ends
- Diecast corners
- Centre mounting of outlets
- Suitable for CAT 5,6 and 6A data cables
- GPO mounting kit
- Data mounting kit
- Available with drop in or clip in lid section
- Continuous earthing system
- Easy installation
- Hanging recess (for installation above floor level)

# SD501502DIV SERIES SKIRTING DUCT

SCREWED EARTH CONTINUTIY ANGLE

POWER AND VOICE/DATA MOUNTING KITS