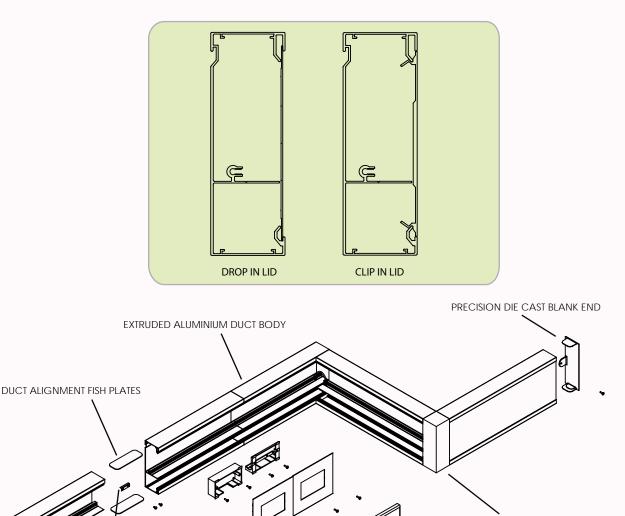

### Suggested Specification:

Contractor shall supply Cableaway SD series skirting duct (to the nominated size, division and lid type). The skirting duct will be of aluminium construction complete with divisional barrier to separate power and data. Purpose made mounting kits for power and data shall be used. Skirting duct will be installed to the manufacturers specification using Cableaway's continuous earthing

PRECISION DIE CAST CORNER

sales@cableaway.com.au

Skirting duct will be installed to the manufacturers specification using Cableaway's continuous earthing system.

#### Suggested Specification:

Contractor shall supply Cableaway SD series skirting duct (to the nominated size, division and lid type). The skirting duct will be of aluminium construction complete with divisional barrier to separate power and data. Purpose made mounting kits for power and data shall be used. Skirting duct will be installed to the manufacturers specification using Cableaway's continuous earthing