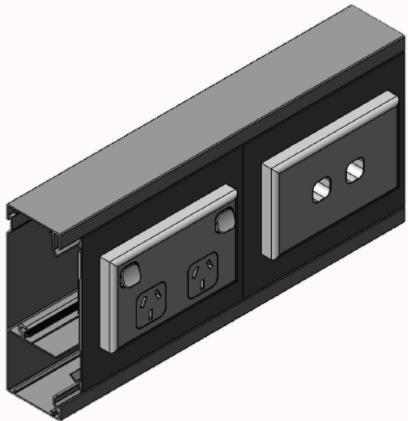

# SD501503DIV SERIES SKIRTING DUCT

BETTER CABLE MANAGEMENT

רו

50

Cableaway's skirting duct range is by far the easiest way for housing and distribution of power and data cabling, from large commercial offices to the small home office.

Cableaway's 50mm x 150mm x 3 division skirting duct is perfect for the reticulation and mounting of power, Cat 5, Cat 6 and Cat 6A data cabling.

Cableaway's skirting duct is also able to handle Audio and Visual cables using Cableaway's 45 series multimedia outlets making it easier than ever to adapt microphone jacks, HDMI, VGA, component and much more.

### FEATURES:

- Extruded aluminium body
- Diecast blank ends
- Diecast corners
- Centre mounting of outlets
- Suitable for CAT 5,6 and 6A data cables
- GPO mounting kit
- Data mounting kit
- Available with drop in or clip in lid section
- Continuous earthing system
- Easy installation
- Hanging recess (for installation above floor level)