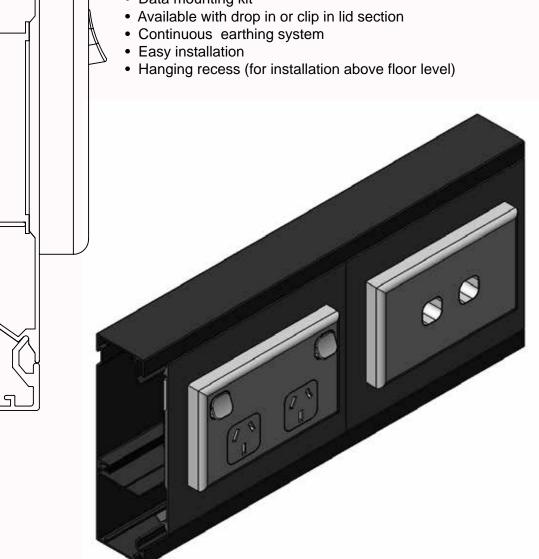

# SD501502DIV SERIES SKIRTING DUCT

BETTER CABLE MANAGEMENT

Cableaway's skirting duct range is by far the easiest way for housing and distribution of power and data cabling, from large commercial offices to the small home office.

Cableaway's 50mm x 150mm x 2 division skirting duct is perfect for the reticulation and mounting of power, Cat 5, Cat 6 and Cat 6A data cabling.

Cableaway's skirting duct is also able to handle Audio and Visual cables using Cableaway's 45 series multimedia outlets making it easier than ever to adapt microphone jacks, HDMI, VGA, component and much more.

### FEATURES:

- Extruded aluminium body
- Diecast blank ends
- Diecast corners
- Centre mounting of outlets
- Suitable for CAT 5,6 and 6A data cables
- GPO mounting kit
- Data mounting kit
- Available with drop in or clip in lid section
- Continuous earthing system
- Easy installation
- Hanging recess (for installation above floor level)