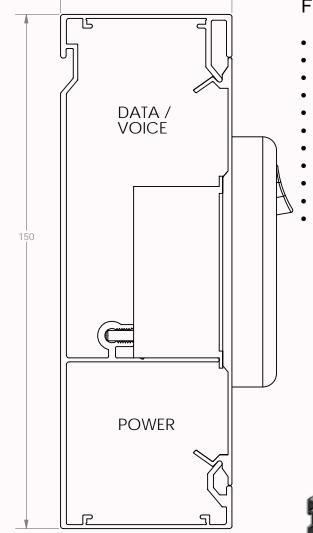

# SD401502DIV SERIES SKIRTING DUCT

BETTER CABLE MANAGEMENT

40

DATA /

VOICE

POWER

150

Cableaway's skirting duct range is by far the easiest way for housing and distribution of power and data cabling, from large commercial offices to the small home office.

Cableaway's 40mm x 150mm x 2 division skirting duct is perfect for the reticulation and mounting of power, Cat 5, Cat 6 and Cat 6A data cabling.

Cableaway's skirting duct is also able to handle Audio and Visual cables using Cableaway's 45 series multimedia outlets making it easier than ever to adapt microphone jacks, HDMI, VGA, component and much more.

### FEATURES:

- Extruded aluminium body
- Diecast blank ends
- Diecast corners
- Centre mounting of outlets
- Suitable for CAT 5,6 and 6A data cables
- GPO mounting kit
- Data mounting kit

www.cableaway.com.au