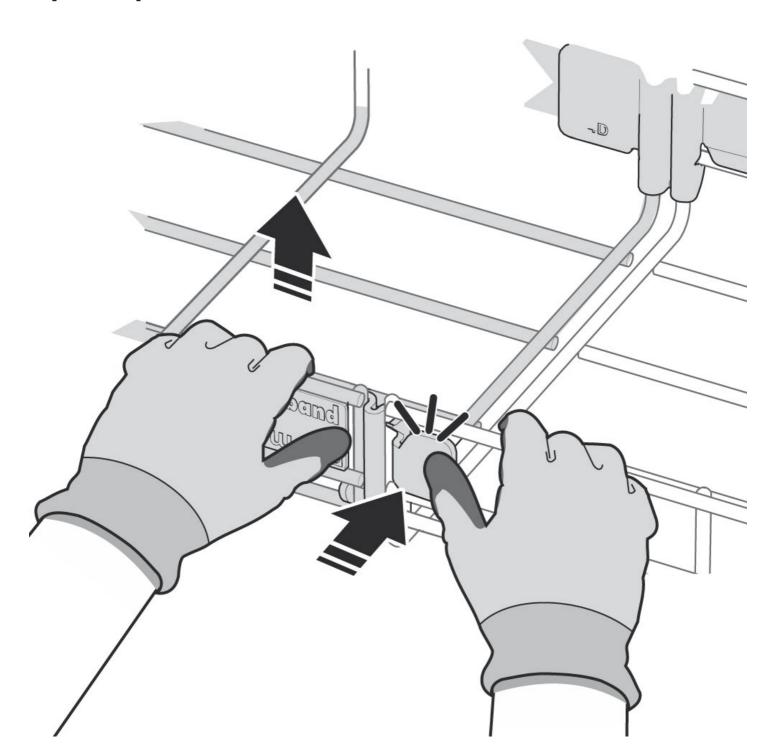

#### Description

Wire mesh tray made of steel with quick-connect Click system and rounded safety edge for the support and management of cables. Of 60 mm height, Width 600 mm. The Rejiband® Rapide Cable Tray is made up of wire mesh rods that provide high strength and elasticity. Easy to assemble, thanks to its flexibility and its quickconnect Click system, it allows the connection between sections of trays without the need for screws, which means savings in material and labour costs. Manufactured according to international standard IEC 61537. It is distributed in different sizes and in several Protection Systems. With EZ protection system