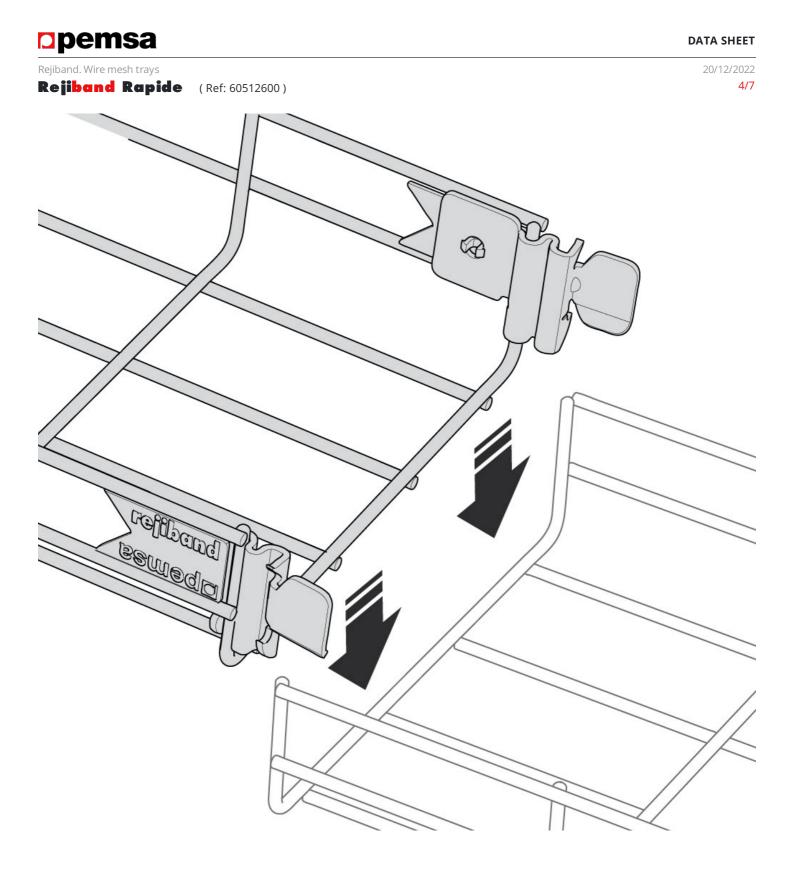

#### Description

Wire mesh tray made of steel with quick-connect Click system and rounded safety edge for the support and management of cables. Of 60 mm height, Width 600 mm. The Rejiband® Rapide Cable Tray is made up of wire mesh rods that provide high strength and elasticity. Easy to assemble, thanks to its flexibility and its quickconnect Click system, it allows the connection between sections of trays without the need for screws, which means savings in material and labour costs. Manufactured according to international standard IEC 61537. It is distributed in different sizes and in several Protection Systems. With EZ protection system

Electrical continuity guaranteed according to standard IEC61537.

High resistance, flexibility and adaptable to each project providing a saving of more than 30% in the installation.

Rapid connection system with pre-fitted couplers reduces installation time by 40%.