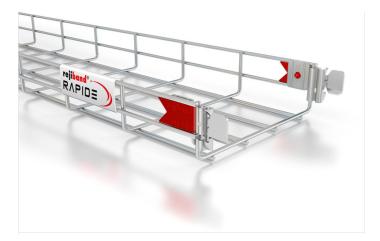

#### Description

Wire mesh tray made of steel with quick-connect Click system and rounded safety edge for the support and management of cables. Of 60 mm height, Width 600 mm. The Rejiband® Rapide Cable Tray is made up of wire mesh rods that provide high strength and elasticity. Easy to assemble, thanks to its flexibility and its quickconnect Click system, it allows the connection between sections of trays without the need for screws, which means savings in material and labour costs. Manufactured according to international standard IEC 61537. It is distributed in different sizes and in several Protection Systems. With EZ protection system

#### Advantages

Flange heights of 60 or 100 mm and widths of 60, 100, 150, 200, 300, 400, 450, 500 and 600 mm with a wide range of accessories.

Rounded safety edge that prevents damage to the cables and harm to the installer.