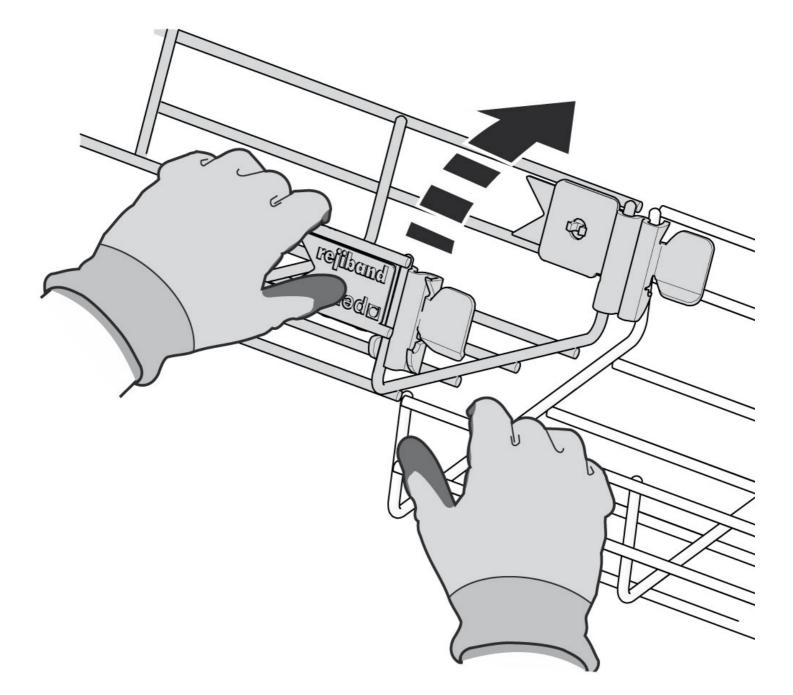

#### Description

Wire mesh tray made of steel with quick-connect Click system and rounded safety edge for the support and management of cables. Of 60 mm height, Width 600 mm. The Rejiband® Rapide Cable Tray is made up of wire mesh rods that provide high strength and elasticity. Easy to assemble, thanks to its flexibility and its quickconnect Click system, it allows the connection between sections of trays without the need for screws, which means savings in material and labour costs. Manufactured according to international standard IEC 61537. It is distributed in different sizes and in several Protection Systems. With EZ protection system