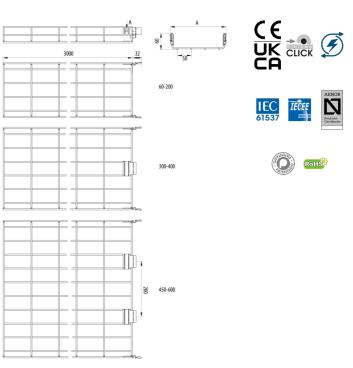

#### Advantages

Flange heights of 60 or 100 mm and widths of 60, 100, 150, 200, 300, 400, 450, 500 and 600 mm with a wide range of accessories.

Rounded safety edge that prevents damage to the cables and harm to the installer.

### **Product data**

| Protection System | EZ                     | u                              | 6                          |
|-------------------|------------------------|--------------------------------|----------------------------|
| Finish            | EZ3, Electrogalvanised | Material                       | Steel with surface coating |
| Flange (mm)       | 60                     | Impact Strength (J)            | 20 J                       |
| Width (mm)        | 600                    | Section (mm2)                  | 29780                      |
| Length (m)        | 3                      | Working temperature range (°C) | -50 / 150 °C               |
| kg/u              | 2.810                  | Fire resistance                | A1 No combustible          |