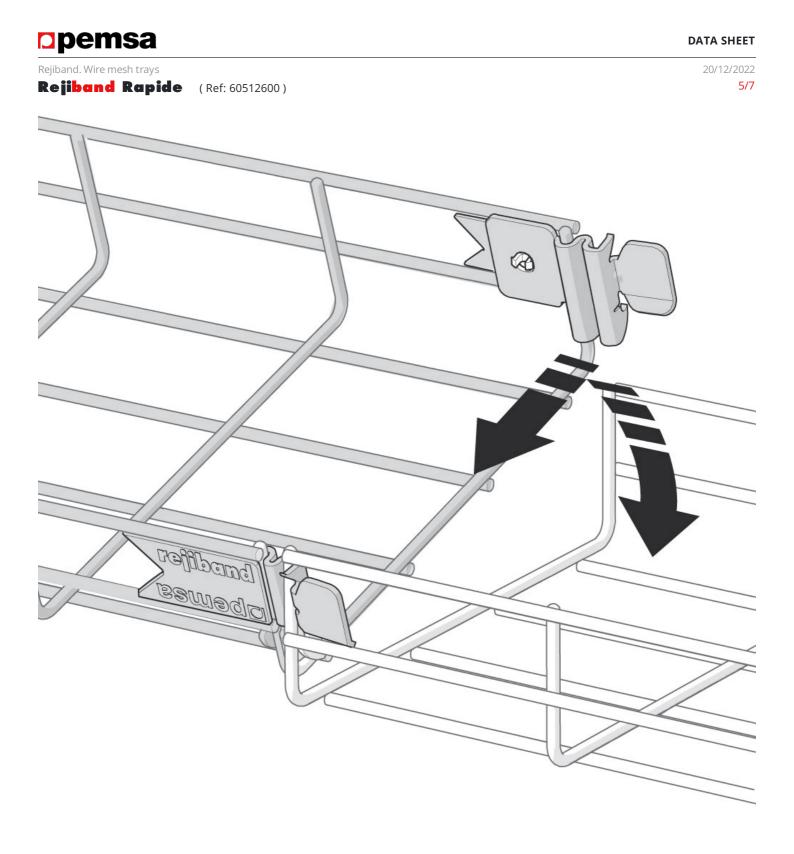

#### Description

Wire mesh tray made of steel with quick-connect Click system and rounded safety edge for the support and management of cables. Of 60 mm height, Width 600 mm. The Rejiband® Rapide Cable Tray is made up of wire mesh rods that provide high strength and elasticity. Easy to assemble, thanks to its flexibility and its quickconnect Click system, it allows the connection between sections of trays without the need for screws, which means savings in material and labour costs. Manufactured according to international standard IEC 61537. It is distributed in different sizes and in several Protection Systems. With EZ protection system